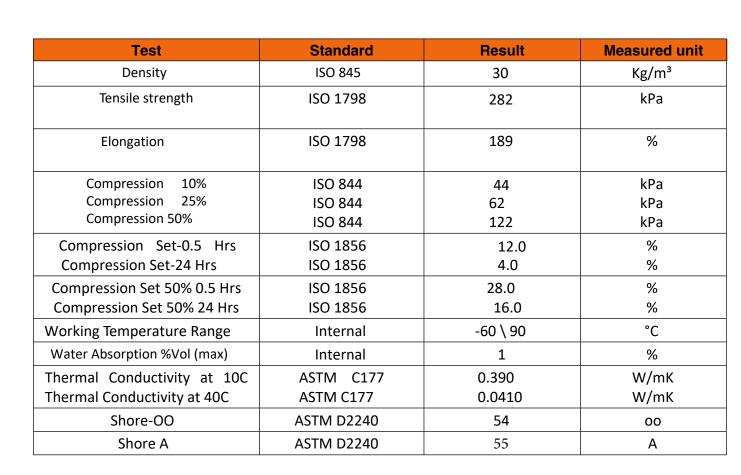

## **Closed Cell EFP30 Foam Datasheet**

Galfoam is closed cell cross-linked polyethylene foam sheet, produced in an extrusion process. This information is presented to the best of our knowledge; Simply Foam Products Ltd reserve the right to modify it.

• WRAS approved for cold water use.

eFoam

- Dimensional stability 24 hr at 70C < 2%.
- If pinholes were created during the foaming process, no more than 6 holes of diameter 2mm per 1m2 of sheet are acceptable.
- MD machine direction along the extruder's axis.
- TD transverse direction Perpendicular to the extruder's axis.
- Data represents typical values measured on a 10 mm thick specimen and should be considered as a guideline only.